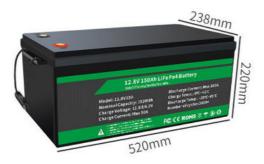

## **Product View**

L\*H\*W:520\*238\*220mm

Reliable ABS Case Resistance To Heat&Shock

M8 Terminal superb conductivity

Handle Easy to carry or remove