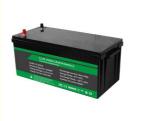

## **Product View**

L\*H\*W:520\*238\*220mm

Reliable ABS Case Resistance To Heat&Shock

M8 Terminal superb conductivity

Handle Easy to carry or remove