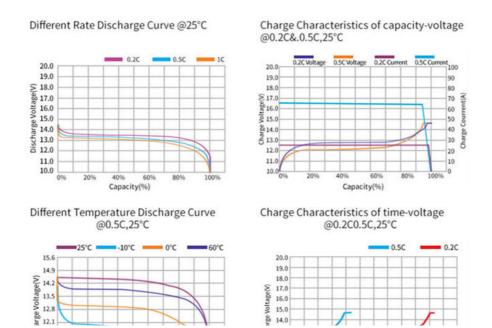

ource for electric bikes, especially for 48v, 60v, 72v, and 40ah battery packs. It is also ideal for electric vehicles, solar energy storage systems, and backup power supplies. The Enook Battery Pack can be used for outdoor activities such as camping and hiking, providing a reliable power source for electronic devices such as smartphones, laptops, and cameras.

The Enook Battery Pack is an excellent choice for anyone looking for a reliable and high-performance lithium-ion battery pack. It is available for purchase with a variety of payment options, including TT and PayPal. With its long life cycle, BMS function, and energy storage capacity, the Enook Battery Pack is a great investment for anyone who needs a reliable power source for their applications.

# **Battery Characteristic Curve**







# **Household Energy Storage Usage**

6 batteries can be connected in parallel



# **Application Scope**



RV



Marine



**Outdoor Activities** 



Solar



Power Backup



**Golf Cart** 

#### **Customization:**

We offer customization options for our battery pack, including a 48v 60v 72v 40ah battery pack, suitable for electric bikes. Payment terms for our customization services include TT PAYPAL. Contact us today to learn more about our product customization services for our lithium ion electric bike battery pack.

## Comparison



- Reduced 2/3 weight
- Weight
- 3 times the weight

- ✓ 3000+ Cycle
- Cycle Times
- X 200-500 Cycle

- >10 Years Service Life
- Life cycle
- X 2-3 Years

- Stable and safety
- Function
- X Unsafe and easy To explode

# **Product Details**

## **Conn