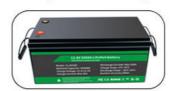

## 12V 200Ah Outdoor Lighting Battery Rechargeable Lithium Ion Battery Pack 12V Deep Cycle Energy Storage Battery

• Product Name:

12.8V 150ah Lifepo4 Battery Pack

• Highlight:

Outdoor Lighting Lithium Ion Battery Pack,

12V 200Ah Lithium Ion Battery Pack

## **Product View**

L\*H\*W:520\*238\*220mm

Reliable ABS Case Resistance To Heat&Shock

M8 Terminal superb conductivity

Handle Easy to carry or remove