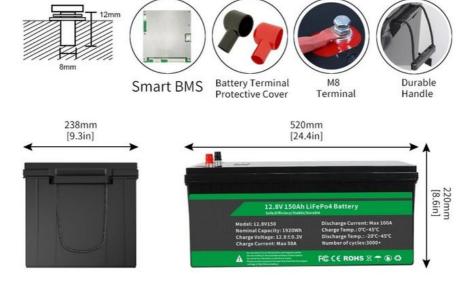

## **Product View**

L\*H\*W:520\*238\*220mm

Reliable ABS Case Resistance To Heat&Shock

M8 Terminal superb conductivity

Handle Easy to carry or remove

## **BATTERY MANAGEMENT SYSTEM**

**Balance Function** 

Overvoltage Protection

Overcharge Protection

Over discharge Protection

Overcurrent Protection

Short circuit Protection Temperature Protection

Anti Reverse Charging