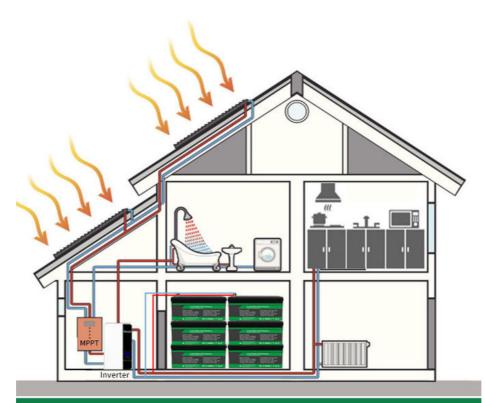

also ideal for electric vehicles, solar energy storage systems, and backup power supplies. The Enook Battery Pack can be used for outdoor activities such as camping and hiking, providing a reliable power source for electronic devices such as smartphones, laptops, and cameras.

The Enook Battery Pack is an excellent choice for anyone looking for a reliable and high-performance lithium-ion battery pack. It is available for purchase with a variety of payment options, including TT and PayPal. With its long life cycle, BMS function, and energy storage capacity, the Enook Battery Pack is a great investment for anyone who needs a reliable power source for their applications.

# **Battery Characteristic Curve**







# **Household Energy Storage Usage**

6 batteries can be connected in parallel



# **Application Scope**



RV



Marine



**Outdoor Activities** 



Solar



Power Backup



**Golf Cart** 

#### **Customization:**

We offer customization options for our battery pack, including a 48v 60v 72v 40ah battery pack, suitable for electric bikes. Payment terms for our customization services include TT PAYPAL. Contact us today to learn more about our product customization services for our lithium ion electric bike battery pack.

## Comparison



- Reduced 2/3 weight
- Weight
- 3 times the weight

- ✓ 3000+ Cycle
- Cycle Times
- X 200-500 Cycle

- >10 Years Service Life
- Life cycle
- X 2-3 Years

- Stable and safety
- Function
- X Unsafe and easy To explode

# **Product Details**

## **Connection In Parallel**

(Maximum of 4 Batteries)

Load(-)



12v(12.8V)400Ah Battery Sys