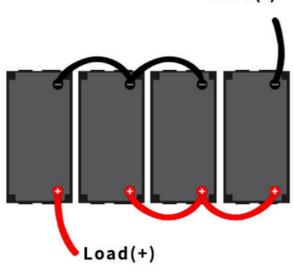

## **Connection In Parallel**

(Maximum of 4 Batteries)

Load(-)

12v(12.8V)400Ah Battery System