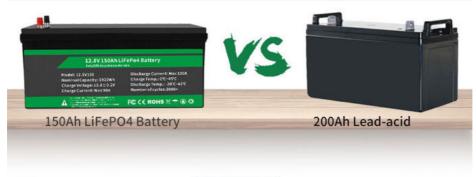

## Comparison

- Reduced 2/3 weight
- Weight
- 3 times the weight

- ✓ 3000+ Cycle
- Cycle Times
- X 200-500 Cycle

- >10 Years Service Life
- Life cycle
- X 2-3 Years

- Stable and safety
- Function
- X Unsafe and easy To explode