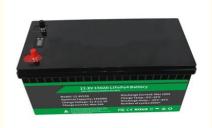

• Product Name:

12.8V 150ah Lifepo4 Battery Pack

• Highlight:

Outdoor Lighting Lithium Ion Battery Pack,

12V 200Ah Lithium Ion Battery Pack

### **Features:**

Product Name: Lithium Ion Battery Pack

Discharge Cut-off Voltage: 10V

BMS function: Overcharge, Overdischarge, Overcurrent, Short Circuit, Etc.

<u>Charge Voltage: 14.6V±0.2V</u> <u>Energy Storage: 1920Wh</u>