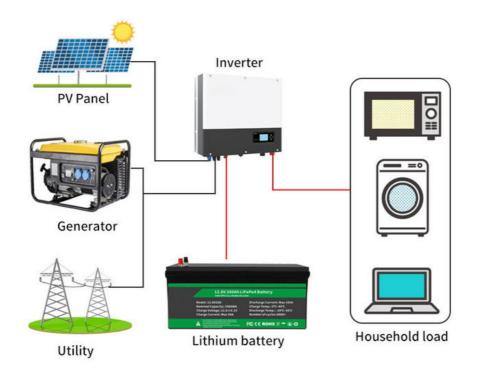

**Product Connection Diagram** 

# **Household Energy Storage Usage**

6 batteries can be connected in parallel