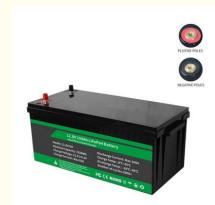

Anderson Plug

• BMS Function:

Overcharge, Overdischarge, Overcurrent,

Short Circuit, Etc.

• Installation:

IP65

• Battery Size:

560x300x235mm

## **Technical Parameters:**

| Product Name:                 | 12.8V 150ah Lifepo4 Battery Pack                            |
|-------------------------------|-------------------------------------------------------------|
| Continuous Discharge Current: | 120A                                                        |
| BMS Function:                 | Overcharge, Overdischarge, Overcurrent, Short Circuit, Etc. |
| Cycle Life:                   | Deep Cycle Life 4000 Times, Life Span Is More Than 10 Years |
| Terminal Type:                | Anderson Plug                                               |
| Discharge Cut-off Voltage:    | 10V                                                         |
| Specification:                | 12.8V150AH                                                  |
| Battery Size:                 | 560x300x235mm                                               |
| OEM/ODM:                      | Acceptable                                                  |