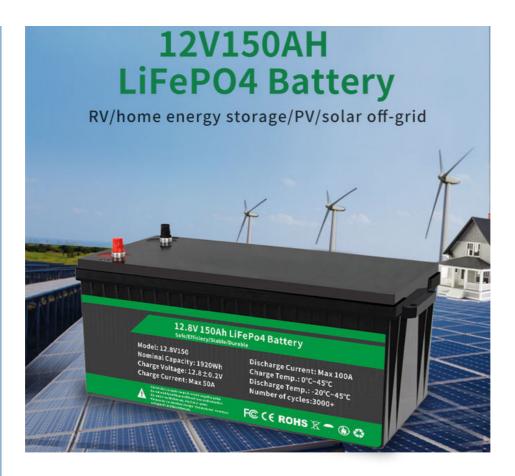

• Product Name:

12.8V 150ah Lifepo4 Battery Pack

• Highlight:

Outdoor Lighting Lithium Ion Battery Pack,

12V 200Ah Lithium Ion Battery Pack

### **Features:**

Product Name: Lithium Ion Battery Pack

Discharge Cut-off Voltage: 10V

BMS function: Overcharge, Overdischarge, Overcurrent, Short Circuit, Etc.

<u>Charge Voltage: 14.6V±0.2V</u> <u>Energy Storage: 1920Wh</u>

## **Technical Parameters:**

| Product Name:                 | 12.8V 150ah Lifepo4 Battery Pack                            |
|-------------------------------|-------------------------------------------------------------|
| Continuous Discharge Current: | 120A                                                        |
| BMS Function:                 | Overcharge, Overdischarge, Overcurrent, Short Circuit, Etc. |
| Cycle Life:                   | Deep Cycle Life 4000 Times, Life Span Is More Than 10 Years |
| Terminal Type:                | Anderson Plug                                               |
| Discharge Cut-off Voltage:    | 10V                                                         |
| Specification:                | 12.8V150AH                                                  |
| Battery Size:                 | 560x300x235mm                                               |
| OEM/ODM:                      | Acceptable                                                  |