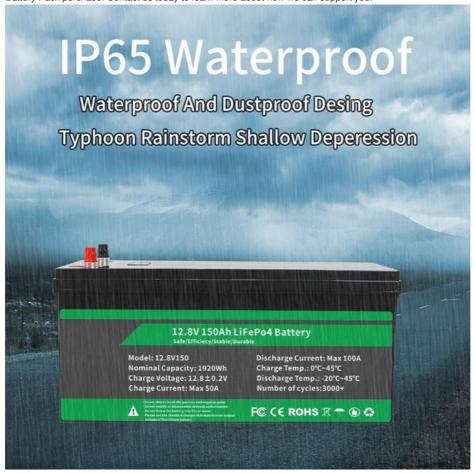

• Product Name:

12.8V 150ah Lifepo4 Battery Pack

• Highlight:

Outdoor Lighting Lithium Ion Battery Pack,

12V 200Ah Lithium Ion Battery Pack

In addition to its versatility, the 12.8V 150ah Lifepo4 Battery Pack is also designed for easy installation and use. The battery pack features

an Anderson Plug terminal type, which makes it easy to connect to a variety of devices and systems. And with its IP65-rated installation, this battery pack is protected against dust and water, ensuring reliable performance even in challenging conditions.

### **Features:**

Product Name: Lithium Ion Battery Pack

Discharge Cut-off Voltage: 10V

BMS function: Overcharge, Overdischarge, Overcurrent, Short Circuit, Etc.

<u>Charge Voltage: 14.6V±0.2V</u> <u>Energy Storage: 1920Wh</u>

## **Technical Parameters:**

| Product Name:                 | 12.8V 150ah Lifepo4 Battery Pack                            |
|-------------------------------|-------------------------------------------------------------|
| Continuous Discharge Current: | 120A                                                        |
| BMS Function:                 | Overcharge, Overdischarge, Overcurrent, Short Circuit, Etc. |
| Cycle Life:                   | Deep Cycle Life 4000 Times, Life Span Is More Than 10 Years |
| Terminal Type:                | Anderson Plug                                               |
| Discharge Cut-off Voltage:    | 10V                                                         |
| Specification:                | 12.8V150AH                                                  |
| Battery Size:                 | 560x300x235mm                                               |
| OEM/ODM:                      | Acceptable                                                  |